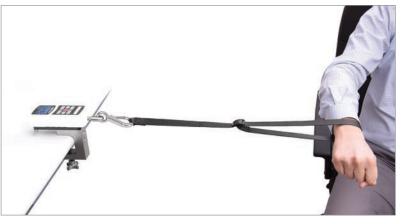

## Data Sheet

32-1214 REV 1018

Force gauge displays real time force reading, peak force, and pass/fail indicators. The load cell shaft may be oriented in the up or down position, as demonstrated in the images below.

Force gauge shown in a horizontal orientation

Mark-10 Corporation Www.mark-10.com info@mark-10.com Toll-free: 888-MARK-TEN Tel: 631-842-9200 Fax: 631-842-9201