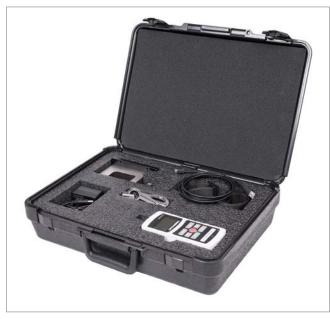

### Included Items

- M5-200 Advanced Force Gauge
- Carrying case
- Tabletop mounting kit for force gauge, for vertical or horizontal orientations
- Adjustable length looped strap
- Snap hook
- AC adapter/charger
- MESUR® Lite data collection software details below
- USB cable
- NIST-traceable certificate of calibration with data