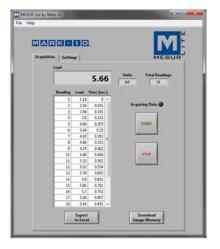

### MESUR<sup>®</sup> Lite Software

- Acquires and tabulates continuous, single-point, or saved data from the force gauge
- One-click export to Excel
- Configurable start and stop test triggers
- Configurable number of readings per second, for continuous data acquisition