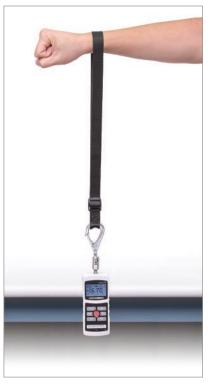

## Data Sheet

32-1214 REV 1018

Force gauge displays real time force reading, peak force, and pass/fail indicators. The load cell shaft may be oriented in the up or down position, as demonstrated in the images below.

Force gauge shown in a vertical orientation

Myometer Kit Model EKM5-200

Page 1 of 2

The Model EKM5-200 Myometer Kit facilitates a wide range of strength assessments and ergonomics studies. Featuring a Series 5 force gauge with 200 lbF (1,000 N) range, tabletop mount, strap, and accessories, this kit is ideal for ergonomists and other professionals. Force Gauge Features & Specifications Measures real time, average, and peak pull and push forces 200 lbF (1,000 N) force capacity Accuracy of ±0.1% of full scale Sampling rate of 7,000 Hz USB, RS-232, and analog outputs